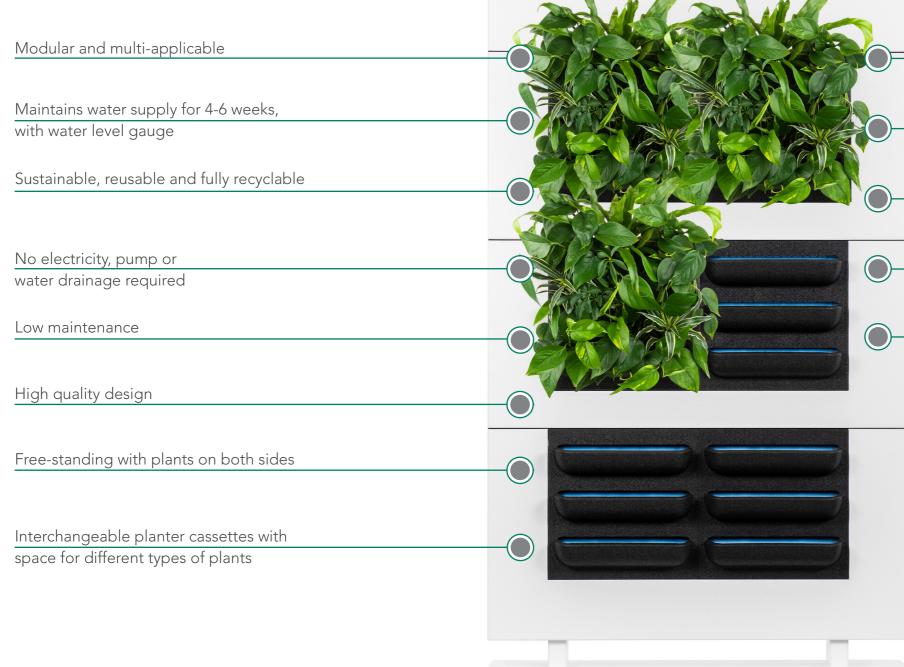

#### A CLEVER STACKABLE SYSTEM

LiveDivider PLUS is a unique modular system in which one, two or three modules with interchangeable cassettes that serve as planters are vertically stacked on top of each other. This makes the LiveDivider PLUS a highly flexible, space-saving room divider with extensive possibilities in terms of application.

#### **HEALTHY INDOOR CLIMATE**

The plants on both sides of the room divider absorb ambient noise and improve the indoor climate by producing oxygen and absorbing carbon dioxide and pollutant particles. The plants get their water from an internal water buffering system that makes use of capillary action. This ensures that the plants are constantly supplied with water for four to six weeks. The system works without electricity or batteries.

## LIVEDIVIDER PLUS MATERIALS

**Cassettes**: the front of the cassettes is made of air permeable Expanded Polypropylene (EPP). The backside is made of polypropylene (PP). The cassettes are fitted with capillary microfibre textile woven from 80% polyester and 20% polyamide. All materials can be reused and are fully recyclable.

**Frame:** the base plate and frame are made of powder-coated steel and are fully recyclable.

**Tank:** the tank which holds the water for the LiveDivider PLUS is made of polyvinyl chloride (PVC) and is fully recyclable.