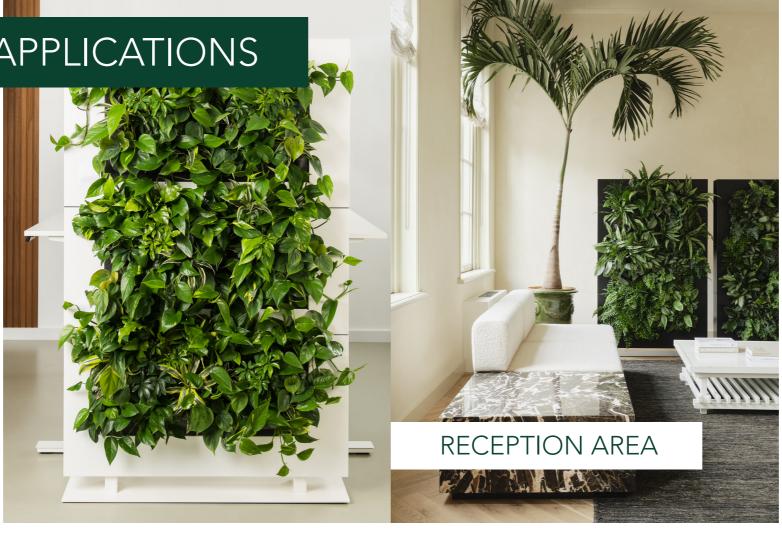

modular system for vertical greenery in learning, working and living environments. This stylish green room divider offers extensive options in the flexible arrangement of rooms to create exactly the amount of privacy and distance required, while retaining the room's open aspect. The room divider's warm, bright and sustainable appeal makes it a perfect solution for waiting rooms, meeting rooms and flexible workspaces.

# **BENEFITS**

A simple and sustainable way to divide spaces

Improves acoustics and dampens sound

Improves the indoor climate and air quality

Improves concentration, productivity and general well-being, reduces stress