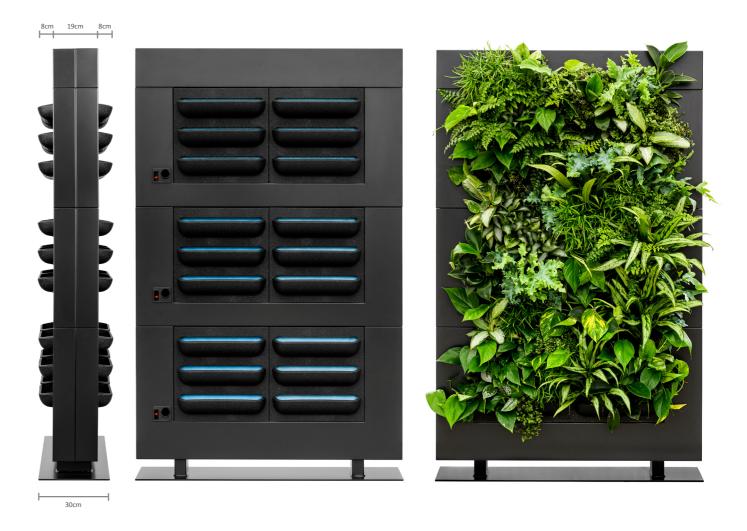

## LIVEDIVIDER PLUS MATERIALS

**Cassettes**: the front of the cassettes is made of air permeable Expanded Polypropylene (EPP). The backside is made of polypropylene (PP). The cassettes are fitted with capillary microfibre textile woven from 80% polyester and 20% polyamide. All materials can be reused and are fully recyclable.

**Frame:** the base plate and frame are made of powder-coated steel and are fully recyclable.

**Tank:** the tank which holds the water for the LiveDivider PLUS is made of polyvinyl chloride (PVC) and is fully recyclable.

# **SPECIFICATIONS LIVEDIVIDER PLUS**

| Description        | Dimensions (W x H x D) | Number of cassettes | Weight (empty) | Content in litres |
|--------------------|------------------------|---------------------|----------------|-------------------|
| LiveDivider PLUS 1 | 112 x 81 x 19 cm       | 4                   | 57.4 kg        | 17.5 Litres       |
| LiveDivider PLUS 2 | 112 x 131 x 19 cm      | 8                   | 76.0 kg        | 35 Litres         |
| LiveDivider PLUS 3 | 112 x 180.5 x 19 cm    | 12                  | 94.6 kg        | 52.5 Litres       |