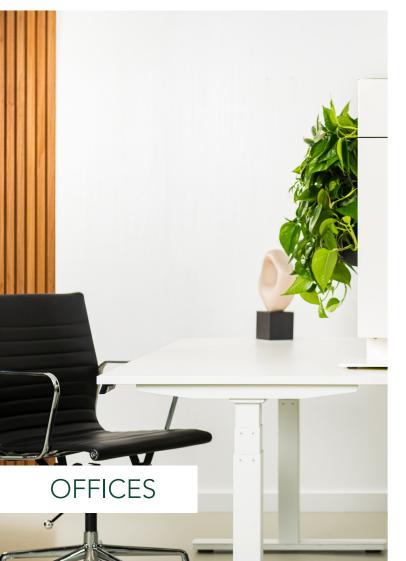

modular system for vertical greenery in learning, working and living environments. This stylish green room divider offers extensive options in the flexible arrangement of rooms to create exactly the amount of privacy and distance required, while retaining the room's open aspect. The room divider's warm, bright and sustainable appeal makes it a perfect solution for waiting rooms, meeting rooms and flexible workspaces.

# **BENEFITS**

A simple and sustainable way to divide spaces

Improves acoustics and dampens sound

Improves the indoor climate and air quality

Improves concentration, productivity and general well-being, reduces stress