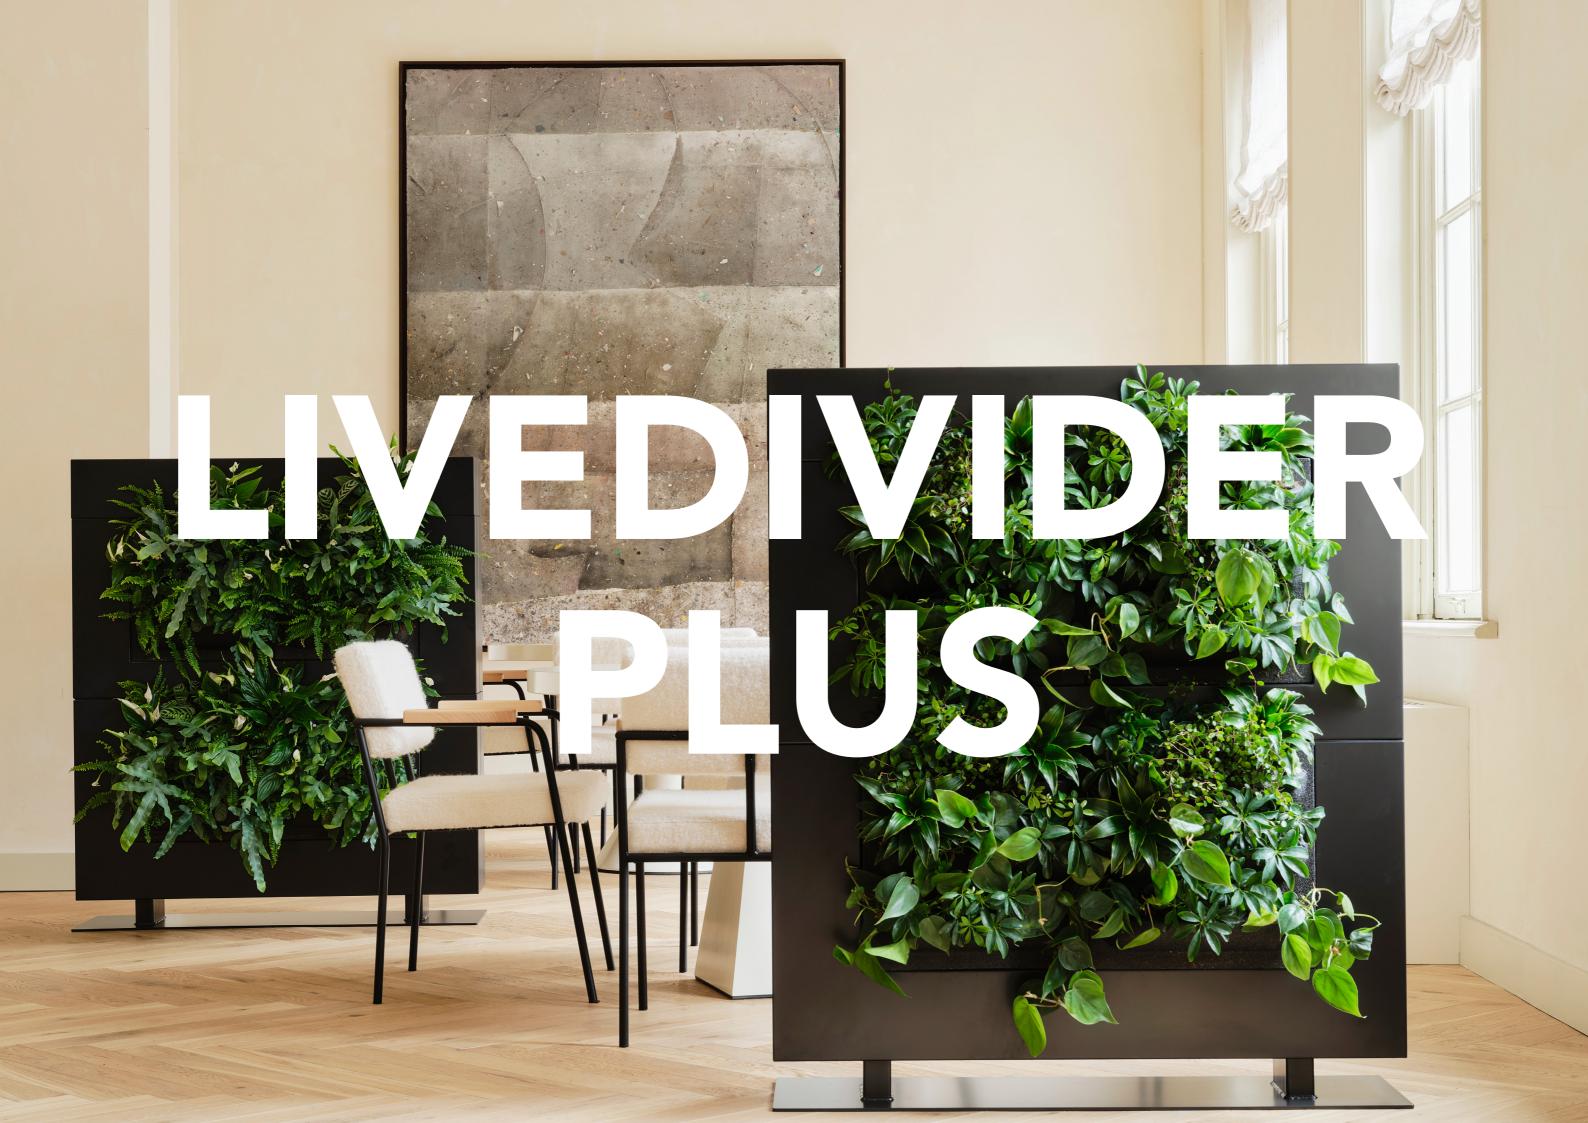

modular system for vertical greenery in learning, working and living environments. This stylish green room divider offers extensive options in the flexible arrangement of rooms to create exactly the amount of privacy and distance required, while retaining the room's open aspect. The room divider's warm, bright and sustainable appeal makes it a perfect solution for waiting rooms, meeting rooms and flexible workspaces.