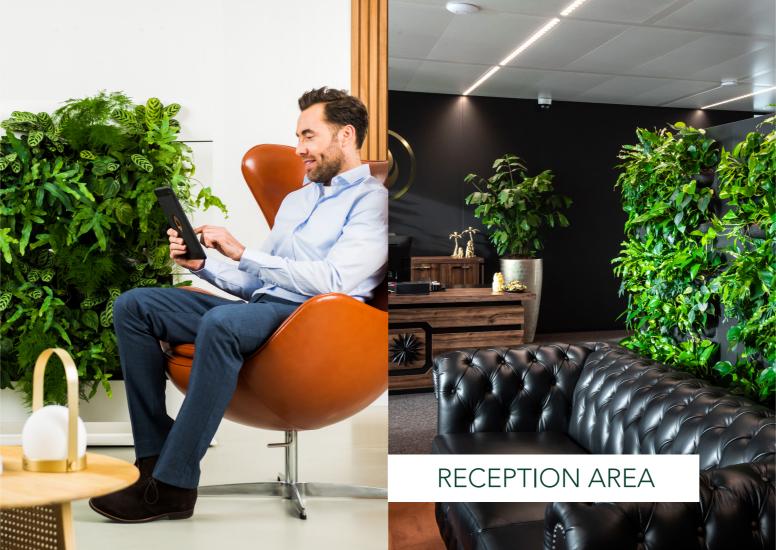

modular system for vertical greenery in learning, working and living environments. This stylish green room divider offers extensive options in the flexible arrangement of rooms to create exactly the amount of privacy and distance required, while retaining the room's open aspect. The room divider's warm, bright and sustainable appeal makes it a perfect solution for waiting rooms, meeting rooms and flexible workspaces.

#### **HEALTHY INDOOR CLIMATE**

The plants on both sides of the room divider absorb ambient noise and improve the indoor climate by producing oxygen and absorbing carbon dioxide and pollutant particles. The plants get their water from an internal water buffering system that makes use of capillary action. This ensures that the plants are constantly supplied with water for four to six weeks. The system works without electricity or batteries.