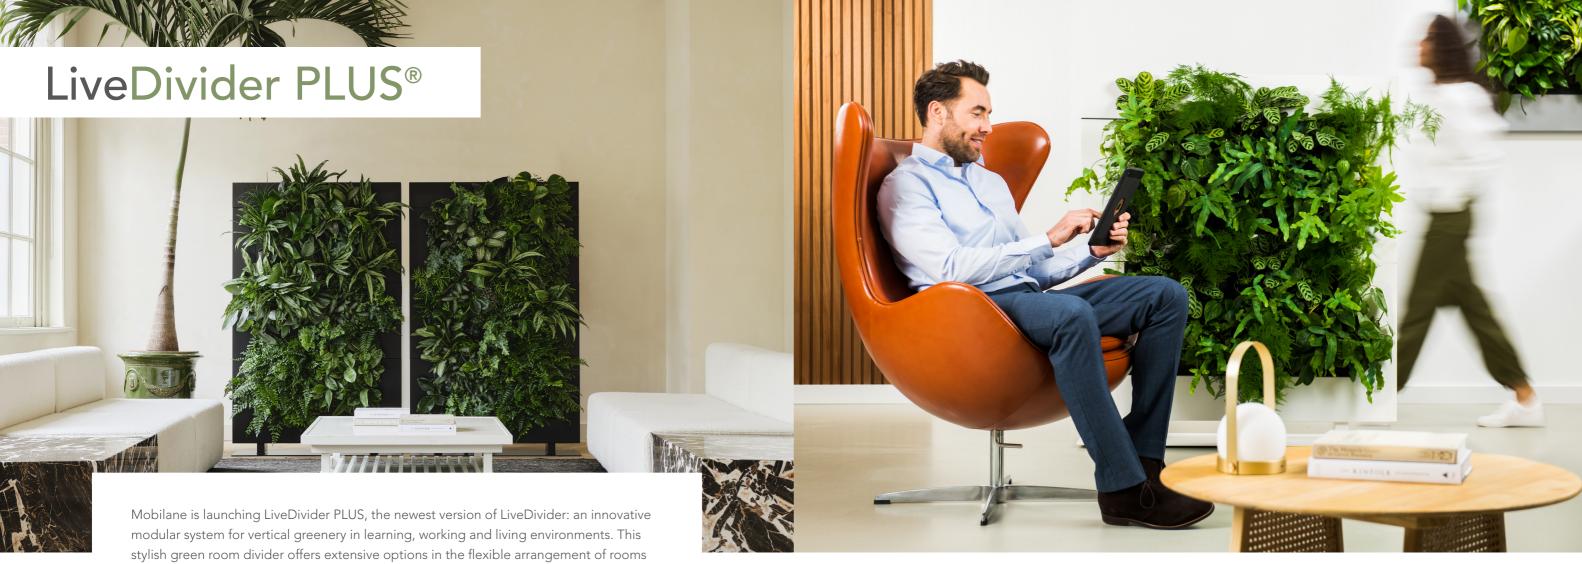

modular system for vertical greenery in learning, working and living environments. This stylish green room divider offers extensive options in the flexible arrangement of rooms to create exactly the amount of privacy and distance required, while retaining the room's open aspect. The room divider's warm, bright and sustainable appeal makes it a perfect solution for waiting rooms, meeting rooms and flexible workspaces.

#### **HEALTHY INDOOR CLIMATE**

The plants on both sides of the room divider absorb ambient noise and improve the indoor climate by producing oxygen and absorbing carbon dioxide and pollutant particles. The plants get their water from an internal water buffering system that makes use of capillary action. This ensures that the plants are constantly supplied with water for four to six weeks. The system works without electricity or batteries.