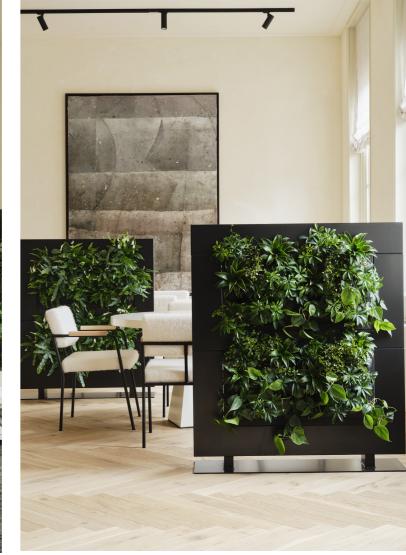

modular system for vertical greenery in learning, working and living environments. This stylish green room divider offers extensive options in the flexible arrangement of rooms to create exactly the amount of privacy and distance required, while retaining the room's open aspect. The room divider's warm, bright and sustainable appeal makes it a perfect solution for waiting rooms, meeting rooms and flexible workspaces.

# **BENEFITS**

A simple and sustainable way to divide spaces

Improves acoustics and dampens sound

Improves the indoor climate and air quality

Improves concentration, productivity and general well-being, reduces stress