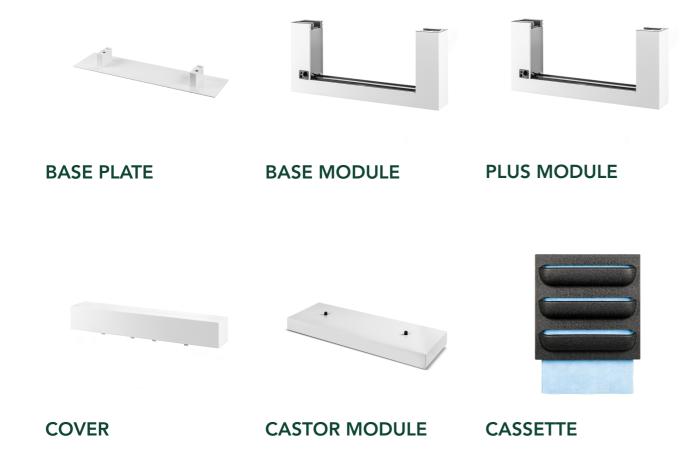

# PARTS

Takes up little space

**LIVEDIVIDER PLUS 1** 

**LIVEDIVIDER PLUS 2** 

**LIVEDIVIDER PLUS 3** 

The LiveDivider PLUS 1 consists of a base plate, a base module and a cover.

The LiveDivider PLUS 2 consists of a base plate, a base module, a plus module and a cover.

The LiveDivider PLUS 3 consists of a base plate, a base module, two plus modules and a cover.