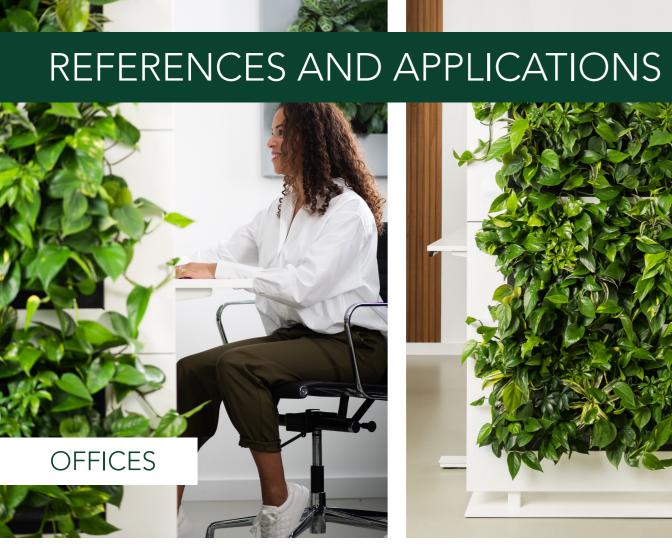

modular system for vertical greenery in learning, working and living environments. This stylish green room divider offers extensive options in the flexible arrangement of rooms to create exactly the amount of privacy and distance required, while retaining the room's open aspect. The room divider's warm, bright and sustainable appeal makes it a perfect solution for waiting rooms, meeting rooms and flexible workspaces.

# **BENEFITS**

A simple and sustainable way to divide spaces

Improves acoustics and dampens sound

Improves the indoor climate and air quality

Improves concentration, productivity and general well-being, reduces stress