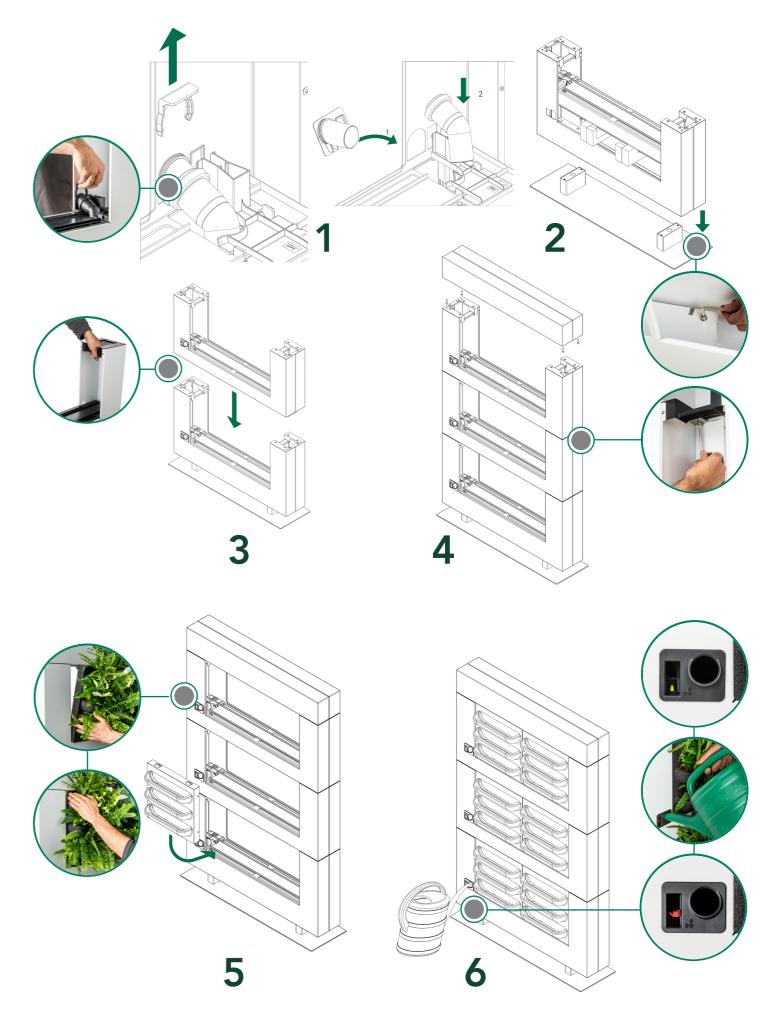

# INSTALLATION & MAINTENANCE

## **RECOMMENDATIONS**

- LiveDivider PLUS consists of a base module that can be expanded with one or two Plus modules as required. Two people are required for fast and proper installation of a LiveDivider PLUS.
- For optimal plant growth, it is recommend to use fertilizer like LiveFeed and to install the LiveDivider PLUS in a location with sufficient natural light.
- Each module has its own filling opening for watering.