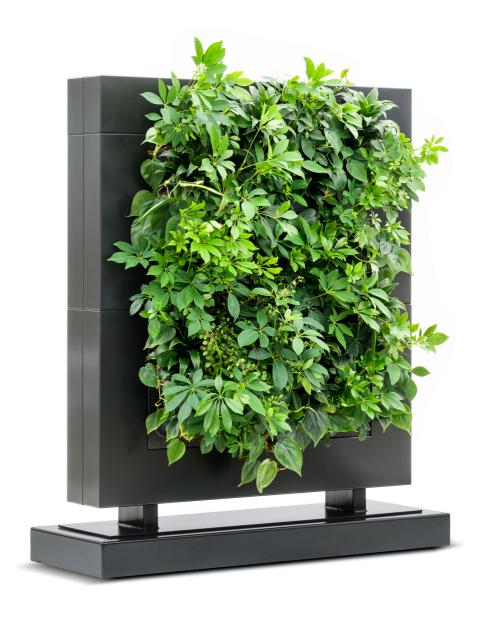

modular system for vertical greenery in learning, working and living environments. This stylish green room divider offers extensive options in the flexible arrangement of rooms to create exactly the amount of privacy and distance required, while retaining the room's open aspect. The room divider's warm, bright and sustainable appeal makes it a perfect solution for waiting rooms, meeting rooms and flexible workspaces.

#### A CLEVER STACKABLE SYSTEM

LiveDivider PLUS is a unique modular system in which one, two or three modules with interchangeable cassettes that serve as planters are vertically stacked on top of each other. This makes the LiveDivider PLUS a highly flexible, space-saving room divider with extensive possibilities in terms of application.