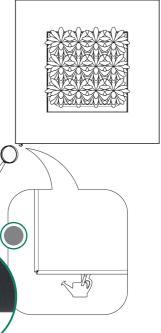

#### WATERING

Due to the low maintenance system, the plants stay beautiful and lively for many years. The water reservoir is sufficient to provide the plants with water for 4-6 weeks. The LivePicture can be installed in any desired location since no electricity or pump is required. The empty indicator indicates when the water reservoir needs to be filled with water. The capillary action of the plant cassettes provides the plants with the right amount of water. The frame can be cleaned with a soft microfibre cloth and mild soap. The use of aggressive cleaning products is not recommended.