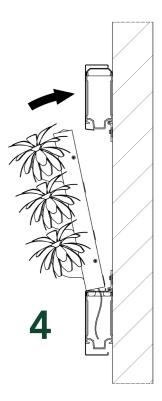

### **INSTALLATION & MAINTENANCE**

5

For installing the LivePicture, a level, pencil, and drill are required. All mounting materials are supplied. The LivePicture comes with instructions and can be easily mounted on a vertical surface with a few screws. The slots of the removable plant cassettes can be planted according to your own preference and taste. The choice of plants is dependent on the location where the LivePicture is placed. Have a look at our PlantGuide at our website for tips.