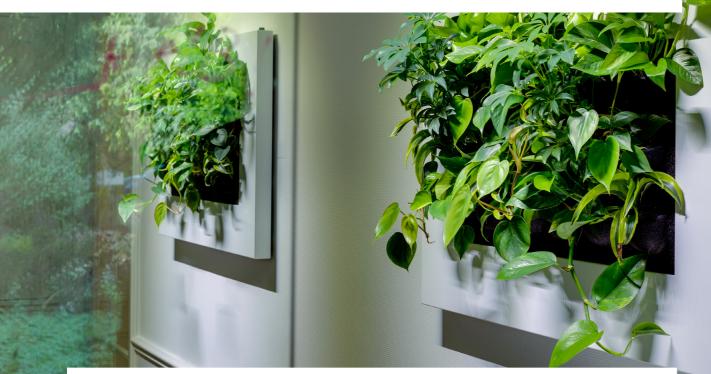

### LIVEPICTURE

LivePicture embodies innovation, design and landscaping to deliver stunning effects. The frame includes an integrated watering system with reservoir to ensure that the plants are provided with water for four to six weeks. The innovative patented construction requires no electrical connection. LivePicture can be easily and quickly mounted on any wall using just a few screws.

#### SPACE-SAVING

LivePicture is a stylish and space-saving solution to include plants in any interior environment. Rooms with limited space for plant pots will benefit from the wall-mounted placement of LivePicture. LivePicture requires minimal maintenance.

# REFERENCES AND APPLICATIONS