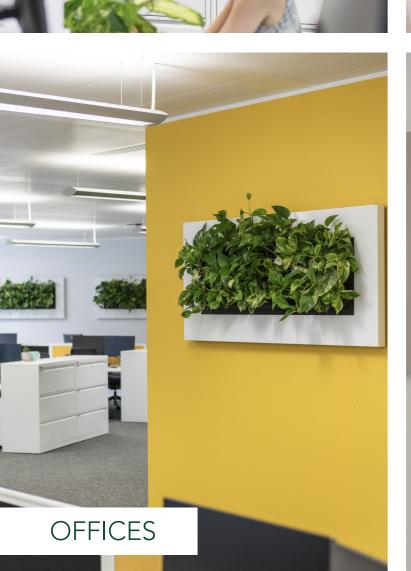

many years. The water reservoir is sufficient to provide the plants with water for 4-6 weeks. The LivePicture can be installed in any desired location since no electricity or pump is required. The empty indicator indicates when the water reservoir needs to be filled with water. The capillary action of the plant cassettes provides the plants with the right amount of water. The frame can be cleaned with a soft microfibre cloth and mild soap. The use of aggressive cleaning products is not recommended.

#### PRUNING

Pruning of the plants in the cassettes can be done throughout the year. By pruning the dead or unhealthy parts, new growth is stimulated. The planting becomes more compact, fuller and retains its fresh appearance.













#### MOBILANE.CO.UK

# REFERENCES AND APPLICATIONS