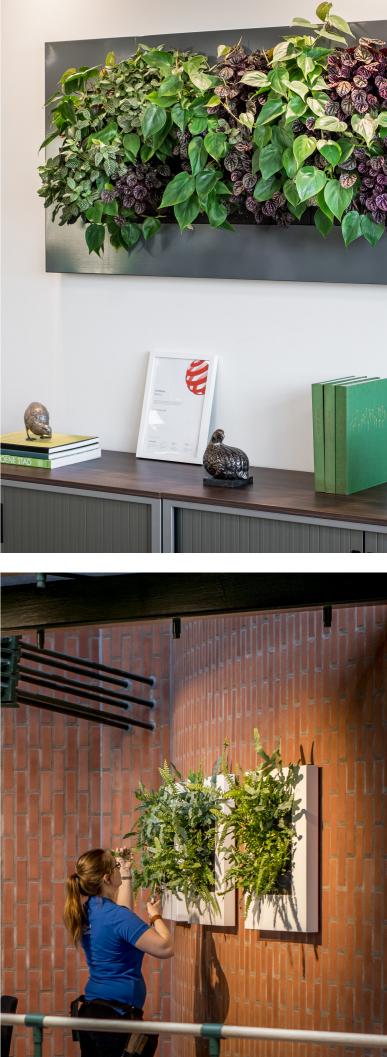

ears. The water reservoir is sufficient to provide the plants with water for 4-6 weeks. The LivePicture can be installed in any desired location since no electricity or pump is required. The empty indicator indicates when the water reservoir needs to be filled with water. The capillary action of the plant cassettes provides the plants with the right amount of water. The frame can be cleaned with a soft microfibre cloth and mild soap. The use of aggressive cleaning products is not recommended.

#### PRUNING

Pruning of the plants in the cassettes can be done throughout the year. By pruning the dead or unhealthy parts, new growth is stimulated. The planting becomes more compact, fuller and retains its fresh appearance.













#### MOBILANE.CO.UK

# REFERENCES AND APPLICATIONS