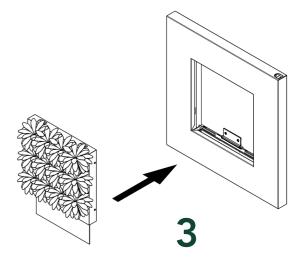

### **INSTALLATION & MAINTENANCE**

5

For installing the LivePicture, a level, pencil, and drill are required. All mounting materials are supplied. The LivePicture comes with instructions and can be easily mounted on a vertical surface with a few screws. The slots of the removable plant cassettes can be planted according to your own preference and taste. The choice of plants is dependent on the location where the LivePicture is placed. Have a look at our PlantGuide at our website for tips.

#### LIVEPICTURE MATERIALS

PLANET PROOF **Cassettes**: The cassettes are made of breathable Expanded Polypropylene (EPP) material on the front side, Polypropylene (PP) on the backside. The cassette is fitted with microfibre textile with capillary action consisting of 80% polyester and 20% polyamide. Returned cassettes are fitted with a new microfibre textile on our production site and reused.