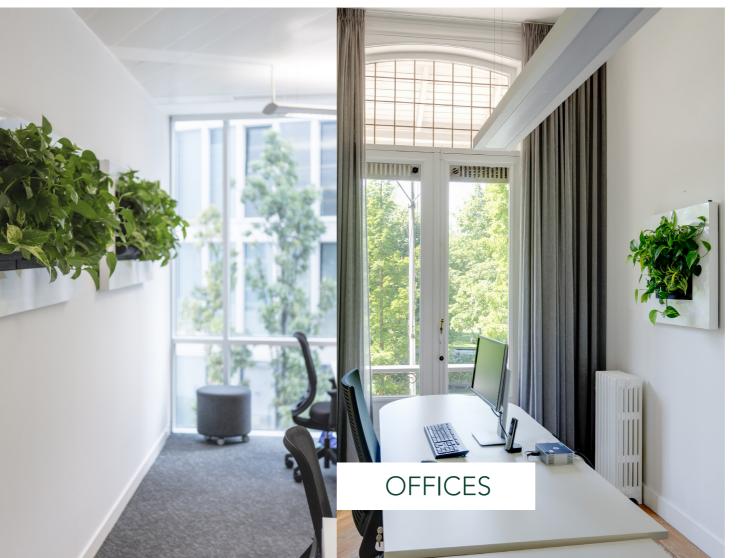

years. The water reservoir is sufficient to provide the plants with water for 4-6 weeks. The LivePicture can be installed in any desired location since no electricity or pump is required. The empty indicator indicates when the water reservoir needs to be filled with water. The capillary action of the plant cassettes provides the plants with the right amount of water. The frame can be cleaned with a soft microfibre cloth and mild soap. The use of aggressive cleaning products is not recommended.

#### PRUNING

Pruning of the plants in the cassettes can be done throughout the year. By pruning the dead or unhealthy parts, new growth is stimulated. The planting becomes more compact, fuller and retains its fresh appearance.













#### MOBILANE.CO.UK

# REFERENCES AND APPLICATIONS